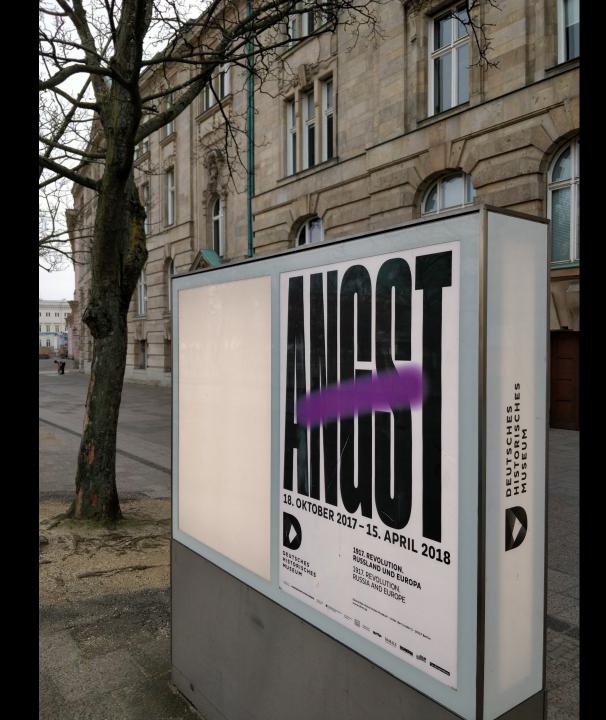

# Can art save the world.....

4 ...<u>7</u>0 20H1.211 -02 +8 H2O  $C f(x) \leq 5$  $(X,y) \in R^{\dagger} \times R | X = Q^{y};$  $[f(x)\pm g(x)] = l\pm m$ -n(BnC)  $Z_1 = \alpha \begin{vmatrix} D_1 \\ D_2 \\ B_2 \end{vmatrix}$  $x^{2}-4x+5 \le 5$  $\sqrt{q^m} = a^{\frac{m}{n}}$  $[f(x) \cdot g(x)] = l \cdot m$  $q^2 + b^2 +$ X -4x 60 Jaja =] a.a3 R2 20 . 92 103.03 f(x) E=mC<sup>2</sup> 6 5+,4.6 1+3+3+6+8+9=5 an  $126 = 6 \times 9$ 2 6+8+12=30 2x + 2y = 20 $A = \Pi r^2 h$ 2+4+4 29 512 COS(B) = y  $\sin B = \frac{4\sqrt{3}}{3}$ (1002)a+100b-

## be best, not in, but for the world