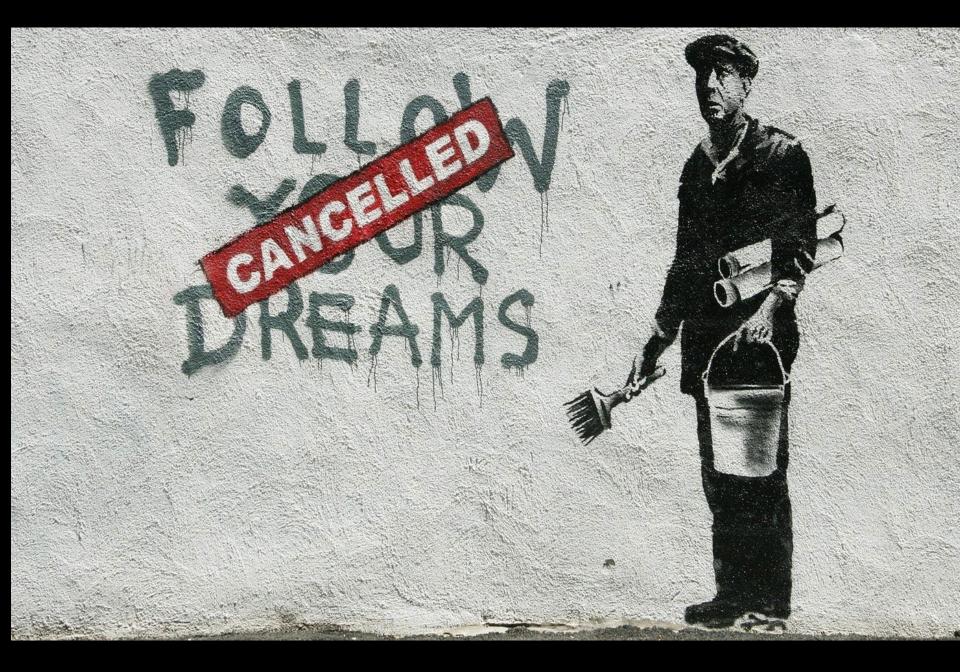

# Can art save the world.....

4 ...<u>7</u>0 20H1.211 -02 +8 H2O  $C f(x) \leq 5$  $(X,y) \in R^{\dagger} \times R | X = Q^{y};$  $[f(x)\pm g(x)] = l\pm m$ -n(BnC)  $Z_1 = \alpha \begin{vmatrix} D_1 \\ D_2 \\ B_2 \end{vmatrix}$  $x^{2}-4x+5 \le 5$  $\sqrt{q^m} = a^{\frac{m}{n}}$  $[f(x) \cdot g(x)] = l \cdot m$  $q^2 + b^2 +$ X -4x 60 Jaja =] a.a3 R2 20 . 92 103.03 f(x) E=mC<sup>2</sup> 6 5+,4.6 1+3+3+6+8+9=5 an  $126 = 6 \times 9$ 2 6+8+12=30 2x + 2y = 20 $A = \Pi r^2 h$ 2+4+4 29 512 COS(B) = y  $\sin B = \frac{4\sqrt{3}}{3}$ (1002)a+100b-

## be best, not in, but for the world